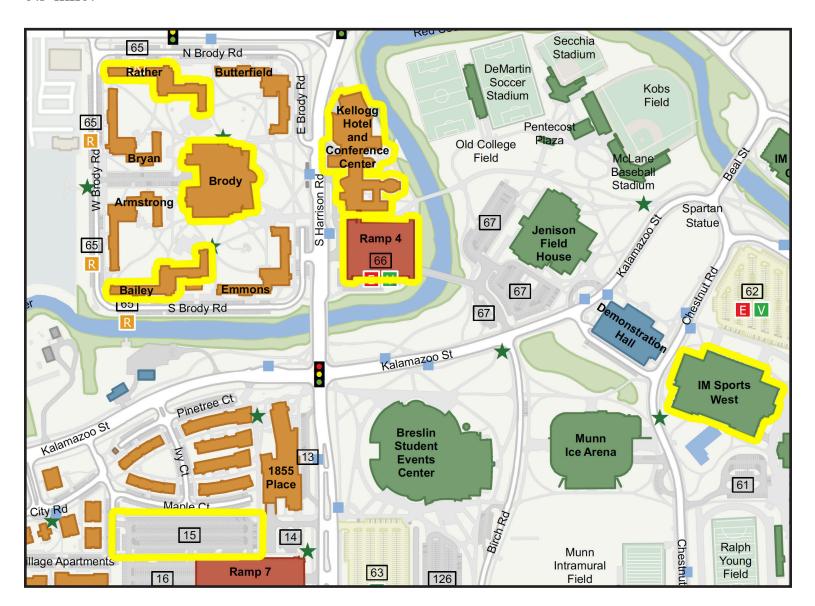

## Michigan State University 2024 Convention Map

PLEASE NOTE: relevant buildings are highlighted yellow.

This map is not to scale. The distance between the Kellogg Hotel and Brody Hall is 0.1 mile, the distance of Rather Hall to IM Sports West is 0.7 mile, and Parking lot 15 to Rather Hall is 0.5 mile.

BAILEY HALL – Dormitory where the SCYL group is staying

Brody - Dining Hall, Mini Courses, COM Meetings, and Dormitory Service Center

Kellogg Hotel and Conference Center – Check-in, hotel rooms, banquet, and auditorium

IM Sports West - Indoor pool facilities, gym, recreational facilities

Parking Lot 15 – Free to park area. Can load and unload closer to the dorms at check-in and check-out.

RATHER HALL – Dormitory where our adult guests are staying

RAMP 4 – Parking adjacent to the hotel that costs \$15/day